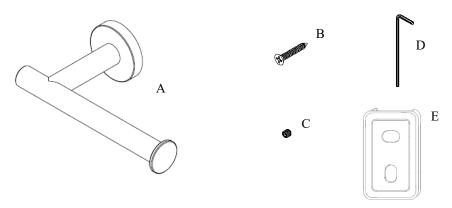

## Volkano Lava Toilet Paper Holder (LH) Installation Guide

Code: V67013, V67014, V67015

| Parts Included          | QTY |
|-------------------------|-----|
| A - Toilet Paper Holder | 1   |
| B - Screw               | 2   |
| C - Set Screw           | 1   |
| D - Allen Key           | 1   |
| E - Bracket             | 1   |