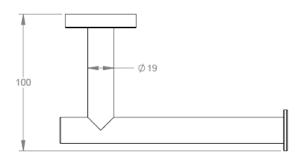

| Model # | Description                   | Finish         | Weight (lb) | WxHxD (mm)     | WxHxD (Inches) | Metal Type |
|---------|-------------------------------|----------------|-------------|----------------|----------------|------------|
| V67013  | Lava Toilet Paper Holder (LH) | Chrome         | 0.4         | 167 x 52 x 100 | 6.6 x 2 x 3.9  | Brass      |
| V67014  | Lava Toilet Paper Holder (LH) | Brushed Nickel | 0.4         | 167 x 52 x 100 | 6.6 x 2 x 3.9  | Brass      |
| V67015  | Lava Toilet Paper Holder (LH) | Matte Black    | 0.4         | 167 x 52 x 100 | 6.6 x 2 x 3.9  | Brass      |