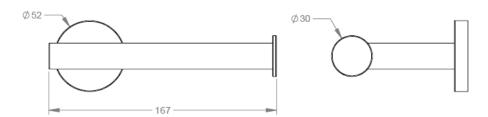

| Model # | Description                   | Finish         | Weight (lb) | WxHxD (mm)     | WxHxD (Inches) | Metal Type |
|---------|-------------------------------|----------------|-------------|----------------|----------------|------------|
| V67013  | Lava Toilet Paper Holder (LH) | Chrome         | 0.4         | 167 x 52 x 100 | 6.6 x 2 x 3.9  | Brass      |
| V67014  | Lava Toilet Paper Holder (LH) | Brushed Nickel | 0.4         | 167 x 52 x 100 | 6.6 x 2 x 3.9  | Brass      |
| V67015  | Lava Toilet Paper Holder (LH) | Matte Black    | 0.4         | 167 x 52 x 100 | 6.6 x 2 x 3.9  | Brass      |