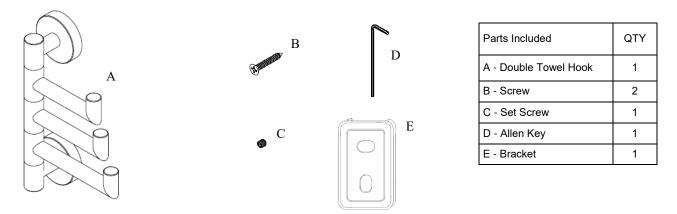

## Volkano Lava Swivel Towel Hook Installation Guide

Code: V67273, V67274, V67275

| Model # | Description            | Finish         | Weight (lb) | WxHxD (mm)     | WxHxD (Inches)  | Metal Type |
|---------|------------------------|----------------|-------------|----------------|-----------------|------------|
| V67273  | Lava Swivel Towel Hook | Chrome         | 0.6         | 117 x 165 x 42 | 4.6 x 6.5 x 1.7 | Brass      |
| V67274  | Lava Swivel Towel Hook | Brushed Nickel | 0.6         | 117 x 165 x 42 | 4.6 x 6.5 x 1.7 | Brass      |
| V67275  | Lava Swivel Towel Hook | Matte Black    | 0.6         | 117 x 165 x 42 | 4.6 x 6.5 x 1.7 | Brass      |