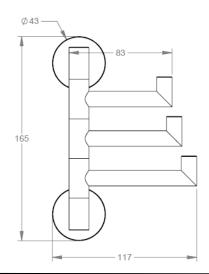

## Volkano Lava Swivel Towel Hook Installation Guide

Code: V67273, V67274, V67275

| Model # | Description            | Finish         | Weight (lb) | WxHxD (mm)     | WxHxD (Inches)  | Metal Type |
|---------|------------------------|----------------|-------------|----------------|-----------------|------------|
| V67273  | Lava Swivel Towel Hook | Chrome         | 0.6         | 117 x 165 x 42 | 4.6 x 6.5 x 1.7 | Brass      |
| V67274  | Lava Swivel Towel Hook | Brushed Nickel | 0.6         | 117 x 165 x 42 | 4.6 x 6.5 x 1.7 | Brass      |
| V67275  | Lava Swivel Towel Hook | Matte Black    | 0.6         | 117 x 165 x 42 | 4.6 x 6.5 x 1.7 | Brass      |