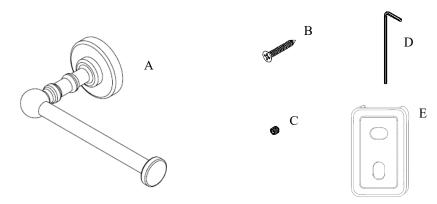

## Volkano Ember Toilet Paper Holder Installation Guide

Code: V68013, V68014, V68016

| Parts Included          | QTY |  |
|-------------------------|-----|--|
| A - Toilet Paper Holder | 1   |  |
| B - Screw               | 2   |  |
| C - Set Screw           | 1   |  |
| D - Allen Key           | 1   |  |
| E - Bracket             | 1   |  |