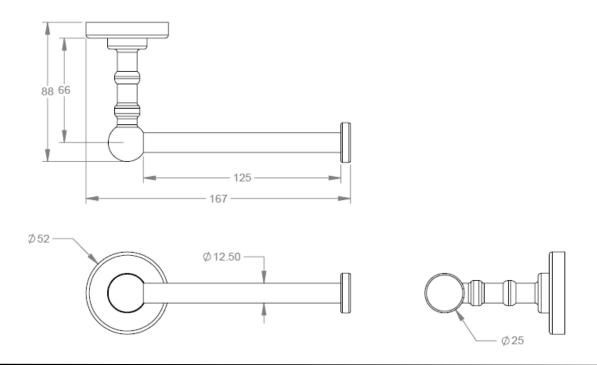

| Model # | Description               | Finish          | Weight (lb) | WxHxD (mm)    | WxHxD (Inches) | Metal Type |
|---------|---------------------------|-----------------|-------------|---------------|----------------|------------|
| V68013  | Ember Toilet Paper Holder | Chrome          | 0.374       | 167 x 52 x 88 | 6.6 x 2 x 3.5  | Brass      |
| V68014  | Ember Toilet Paper Holder | Brushed Nickel  | 0.374       | 167 x 52 x 88 | 6.6 x 2 x 3.5  | Brass      |
| V68016  | Ember Toilet Paper Holder | Polished Nickel | 0.374       | 167 x 52 x 88 | 6.6 x 2 x 3.5  | Brass      |