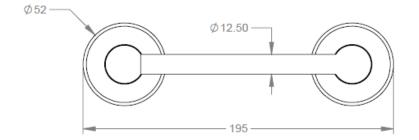

| Model # | Description                     | Finish          | Weight (lb) | WxHxD (mm)    | WxHxD (Inches) | Metal Type |
|---------|---------------------------------|-----------------|-------------|---------------|----------------|------------|
| V68073  | Ember Pivot Toilet Paper Holder | Chrome          | .9          | 195 x 52 x 88 | 7.7 x 2 x 3.5  | Brass      |
| V68074  | Ember Pivot Toilet Paper Holder | Brushed Nickel  | .9          | 195 x 52 x 88 | 7.7 x 2 x 3.5  | Brass      |
| V68076  | Ember Pivot Toilet Paper Holder | Polished Nickel | .9          | 195 x 52 x 88 | 7.7 x 2 x 3.5  | Brass      |