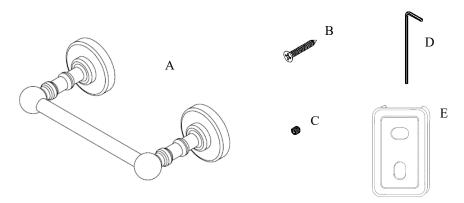

## Volkano Ember Pivot Toilet Paper Holder Installation Guide

Code: V68073, V68074, V68076

| Parts Included          | QTY |  |
|-------------------------|-----|--|
| A - Toilet Paper Holder | 1   |  |
| B - Screw               | 4   |  |
| C - Set Screw           | 2   |  |
| D - Allen Key           | 1   |  |
| E - Bracket             | 2   |  |