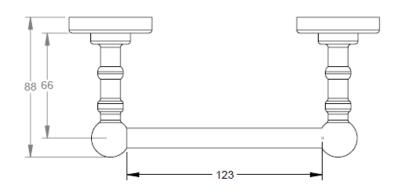

| Model # | Description                     | Finish          | Weight (lb) | WxHxD (mm)    | WxHxD (Inches) | Metal Type |
|---------|---------------------------------|-----------------|-------------|---------------|----------------|------------|
| V68073  | Ember Pivot Toilet Paper Holder | Chrome          | .9          | 195 x 52 x 88 | 7.7 x 2 x 3.5  | Brass      |
| V68074  | Ember Pivot Toilet Paper Holder | Brushed Nickel  | .9          | 195 x 52 x 88 | 7.7 x 2 x 3.5  | Brass      |
| V68076  | Ember Pivot Toilet Paper Holder | Polished Nickel | .9          | 195 x 52 x 88 | 7.7 x 2 x 3.5  | Brass      |