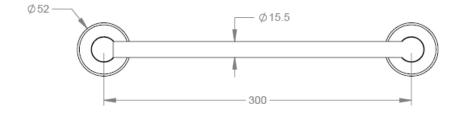

| Model # | Description         | Finish          | Weight (lb) | WxHxD (mm)    | WxHxD (Inches) | Metal Type |
|---------|---------------------|-----------------|-------------|---------------|----------------|------------|
| V68133  | Ember 12" Towel Bar | Chrome          | 0.66        | 352 x 52 x 75 | 13.9 x 2 x 2.3 | Brass      |
| V68134  | Ember 12" Towel Bar | Brushed Nickel  | 0.66        | 352 x 52 x 75 | 13.9 x 2 x 2.3 | Brass      |
| V68136  | Ember 12" Towel Bar | Polished Nickel | 0.66        | 352 x 52 x 75 | 13.9 x 2 x 2.3 | Brass      |