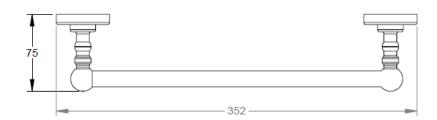

| Model # | Description         | Finish          | Weight (lb) | WxHxD (mm)    | WxHxD (Inches) | Metal Type |
|---------|---------------------|-----------------|-------------|---------------|----------------|------------|
| V68133  | Ember 12" Towel Bar | Chrome          | 0.66        | 352 x 52 x 75 | 13.9 x 2 x 2.3 | Brass      |
| V68134  | Ember 12" Towel Bar | Brushed Nickel  | 0.66        | 352 x 52 x 75 | 13.9 x 2 x 2.3 | Brass      |
| V68136  | Ember 12" Towel Bar | Polished Nickel | 0.66        | 352 x 52 x 75 | 13.9 x 2 x 2.3 | Brass      |