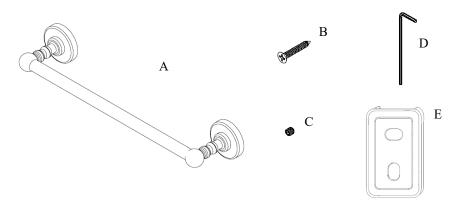

## Volkano Ember 12" Towel Bar Installation Guide

Code: V68133, V68134, V68136

| Parts Included | QTY |
|----------------|-----|
| A - Towel Bar  | 1   |
| B - Screw      | 4   |
| C - Set Screw  | 2   |
| D - Allen Key  | 1   |
| E - Bracket    | 2   |