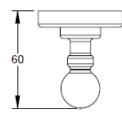

| Model # | Description      | Finish          | Weight (Ib) | WxHxD (mm)   | WxHxD (Inches) | Metal Type |
|---------|------------------|-----------------|-------------|--------------|----------------|------------|
| V68213  | Ember Towel Hook | Chrome          | 0.3         | 52 x 60 x 52 | 2 x 2.4 x 2    | Brass      |
| V68214  | Ember Towel Hook | Brushed Nickel  | 0.3         | 52 x 60 x 52 | 2 x 2.4 x 2    | Brass      |
| V68216  | Ember Towel Hook | Polished Nickel | 0.3         | 52 x 60 x 52 | 2 x 2.4 x 2    | Brass      |