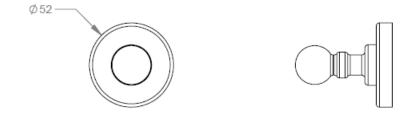

| Model # | Description      | Finish          | Weight (Ib) | WxHxD (mm)   | WxHxD (Inches) | Metal Type |
|---------|------------------|-----------------|-------------|--------------|----------------|------------|
| V68213  | Ember Towel Hook | Chrome          | 0.3         | 52 x 60 x 52 | 2 x 2.4 x 2    | Brass      |
| V68214  | Ember Towel Hook | Brushed Nickel  | 0.3         | 52 x 60 x 52 | 2 x 2.4 x 2    | Brass      |
| V68216  | Ember Towel Hook | Polished Nickel | 0.3         | 52 x 60 x 52 | 2 x 2.4 x 2    | Brass      |