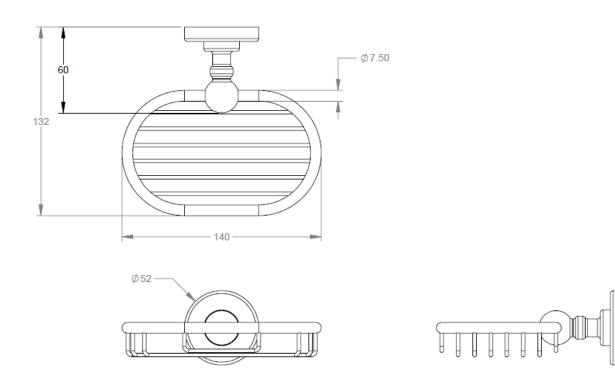

| Model # | Description       | Finish          | Weight (lb) | WxHxD (mm)     | WxHxD (Inches) | Metal Type |
|---------|-------------------|-----------------|-------------|----------------|----------------|------------|
| V68593  | Ember Soap Basket | Chrome          | 0.8         | 140 x 52 x 132 | 5.5 x 2 x 5.2  | Brass      |
| V68594  | Ember Soap Basket | Brushed Nickel  | 0.8         | 140 x 52 x 132 | 5.5 x 2 x 5.2  | Brass      |
| V68595  | Ember Soap Basket | Polished Nickel | 0.8         | 140 x 52 x 132 | 5.5 x 2 x 5.2  | Brass      |