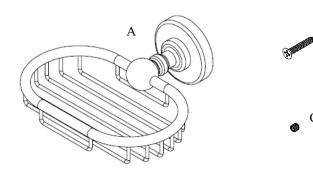

## Volkano Ember Soap Basket Installation Guide Code: V68593, V68594, V68596

Е

| Parts Included  | QTY |
|-----------------|-----|
| A - Soap Basket | 1   |
| B - Screw       | 2   |
| C - Set Screw   | 1   |
| D - Allen Key   | 1   |
| E - Bracket     | 1   |