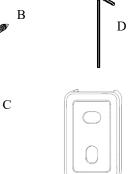

## Volkano Ember Soap Basket Installation Guide Code: V68593, V68594, V68596

Е

| Parts Included  | QTY |
|-----------------|-----|
| A - Soap Basket | 1   |
| B - Screw       | 2   |
| C - Set Screw   | 1   |
| D - Allen Key   | 1   |
| E - Bracket     | 1   |