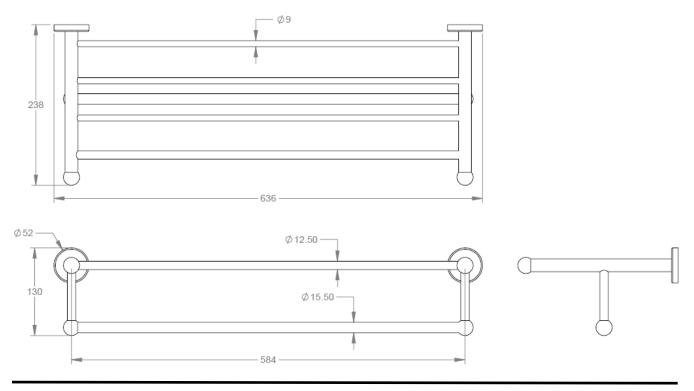

| Model # | Description              | Finish          | Weight (Ib) | WxHxD (mm)      | WxHxD (Inches) | Metal Type |
|---------|--------------------------|-----------------|-------------|-----------------|----------------|------------|
| V68723  | Ember Towel Shelf w/ Bar | Chrome          | 2.3         | 636 x 130 x 238 | 25 x 5.1 x 9.4 | Brass      |
| V68724  | Ember Towel Shelf w/ Bar | Brushed Nickel  | 2.3         | 636 x 130 x 238 | 25 x 5.1 x 9.4 | Brass      |
| V68726  | Ember Towel Shelf w/ Bar | Polished Nickel | 2.3         | 636 x 130 x 238 | 25 x 5.1 x 9.4 | Brass      |