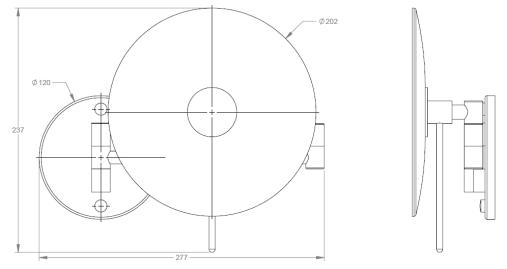

## NOTK<u>u</u>uo

|      | В |
|------|---|
| Anna |   |

| Parts Included | QTY |
|----------------|-----|
| A - Mirror     | 1   |
| B - Screw      | 2   |

| Model # | Description | Finish      | Weight (lb) | WxHxD (mm)     | WxHxD (Inches)   | Metal Type |
|---------|-------------|-------------|-------------|----------------|------------------|------------|
| V9113   | Mirror      | Chrome      | 3.5         | 277 x 237 x 80 | 10.9 x 9.3 x 3.1 | Brass      |
| V9115   | Mirror      | Matte Black | 3.5         | 277 x 237 x 80 | 10.9 x 9.3 x 3.1 | Brass      |