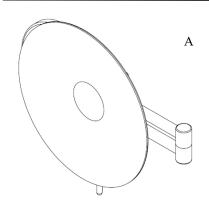

## NOTK<u>u</u>uo

|      | В |
|------|---|
| Anna |   |

| Parts Included | QTY |
|----------------|-----|
| A - Mirror     | 1   |
| B - Screw      | 2   |

| Model # | Description | Finish      | Weight (lb) | WxHxD (mm)     | WxHxD (Inches)   | Metal Type |
|---------|-------------|-------------|-------------|----------------|------------------|------------|
| V9113   | Mirror      | Chrome      | 3.5         | 277 x 237 x 80 | 10.9 x 9.3 x 3.1 | Brass      |
| V9115   | Mirror      | Matte Black | 3.5         | 277 x 237 x 80 | 10.9 x 9.3 x 3.1 | Brass      |