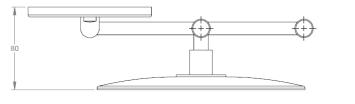

## NOTK<u>u</u>uo

|      | В |
|------|---|
| Anna |   |

| Parts Included | QTY |
|----------------|-----|
| A - Mirror     | 1   |
| B - Screw      | 2   |

| Model # | Description | Finish      | Weight (lb) | WxHxD (mm)     | WxHxD (Inches)   | Metal Type |
|---------|-------------|-------------|-------------|----------------|------------------|------------|
| V9113   | Mirror      | Chrome      | 3.5         | 277 x 237 x 80 | 10.9 x 9.3 x 3.1 | Brass      |
| V9115   | Mirror      | Matte Black | 3.5         | 277 x 237 x 80 | 10.9 x 9.3 x 3.1 | Brass      |