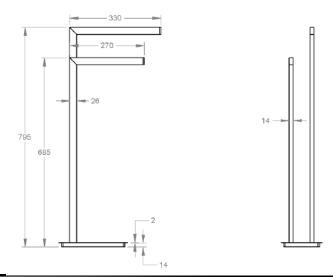

| Model # | Description                   | Finish      | Weight (lb) | WxHxD (mm)      | WxHxD (Inches)                                          | Metal Type |
|---------|-------------------------------|-------------|-------------|-----------------|---------------------------------------------------------|------------|
| V91153  | Freestanding Double Towel Bar | Chrome      | 10.5        | 150 x 795 x 250 | $5^{29}/_{32} \times 31^{19}/_{64} \times 9^{27}/_{32}$ | Brass      |
| V911155 | Freestanding Double Towel Bar | Matte Black | 10.5        | 150 x 795 x 250 | $5^{29}/_{32} \times 31^{19}/_{64} \times 9^{27}/_{32}$ | Brass      |