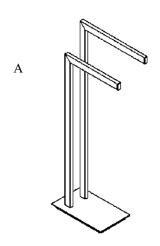

## Volkano Freestanding Double Towel Bar Installation Guide

Code: V91153, V91155

| Parts Included                       | QTY |
|--------------------------------------|-----|
| A - Freestanding Double<br>Towel Bar | 1   |