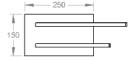

| Model # | Description                   | Finish      | Weight (lb) | WxHxD (mm)      | WxHxD (Inches)                                          | Metal Type |
|---------|-------------------------------|-------------|-------------|-----------------|---------------------------------------------------------|------------|
| V91153  | Freestanding Double Towel Bar | Chrome      | 10.5        | 150 x 795 x 250 | $5^{29}/_{32} \times 31^{19}/_{64} \times 9^{27}/_{32}$ | Brass      |
| V911155 | Freestanding Double Towel Bar | Matte Black | 10.5        | 150 x 795 x 250 | $5^{29}/_{32} \times 31^{19}/_{64} \times 9^{27}/_{32}$ | Brass      |