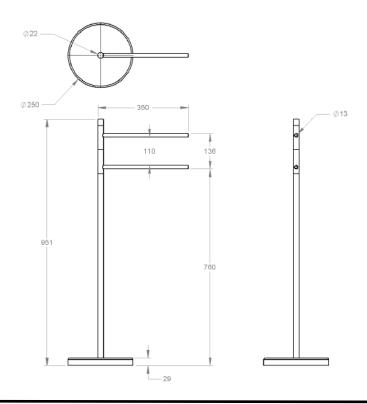

| Model # | Description                          | Finish      | Weight (lb) | WxHxD (mm)      | WxHxD (Inches)                                       | Metal Type |
|---------|--------------------------------------|-------------|-------------|-----------------|------------------------------------------------------|------------|
| V91213  | Freestanding Swivel Double Towel Bar | Chrome      | 7           | 250 x 951 x 250 | $9^{27}/_{32} \times 37^7/_{16} \times 9^{27}/_{32}$ | Brass      |
| V91215  | Freestanding Swivel Double Towel Bar | Matte Black | 7           | 250 x 951 x 250 | $9^{27}/_{32} \times 37^7/_{16} \times 9^{27}/_{32}$ | Brass      |