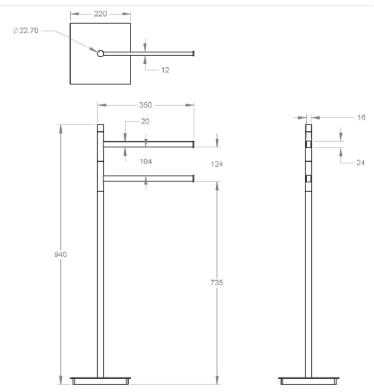

| Model # | Description                          | Finish      | Weight (lb) | WxHxD (mm)      | WxHxD (Inches)                                         | Metal Type |
|---------|--------------------------------------|-------------|-------------|-----------------|--------------------------------------------------------|------------|
| V91253  | Freestanding Swivel Double Towel Bar | Chrome      | 7           | 220 x 940 x 220 | $8^{21}/_{32} \times 37^{1}/_{64} \times 8^{21}/_{32}$ | Brass      |
| V91255  | Freestanding Swivel Double Towel Bar | Matte Black | 7           | 220 x 940 x 220 | $8^{21}/_{32} \times 37^{1}/_{64} \times 8^{21}/_{32}$ | Brass      |