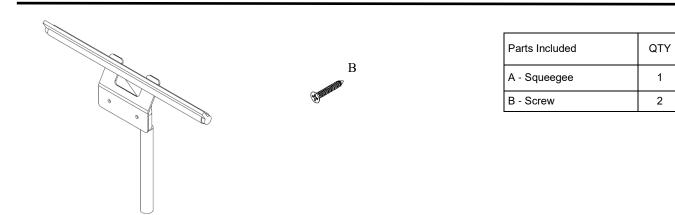

## Volkano Squeegee Installation Guide

Code: V92213, V92215

| Model # | Description | Finish      | Weight (lb) | WxHxD (mm)     | WxHxD (Inches)   | Metal Type |
|---------|-------------|-------------|-------------|----------------|------------------|------------|
| V92213  | Squeegee    | Chrome      | 1           | 260 x 221 x 46 | 10.2 x 8.7 x 1.8 | Brass      |
| V92215  | Squeegee    | Matte Black | 1           | 260 x 221 x 46 | 10.2 x 8.7 x 1.8 | Brass      |