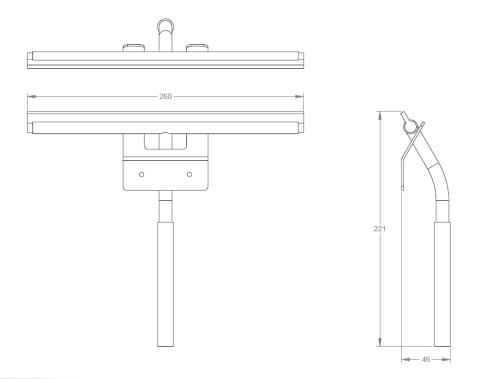

## Volkano Squeegee Installation Guide

Code: V92213, V92215

| Model # | Description | Finish      | Weight (lb) | WxHxD (mm)     | WxHxD (Inches)   | Metal Type |
|---------|-------------|-------------|-------------|----------------|------------------|------------|
| V92213  | Squeegee    | Chrome      | 1           | 260 x 221 x 46 | 10.2 x 8.7 x 1.8 | Brass      |
| V92215  | Squeegee    | Matte Black | 1           | 260 x 221 x 46 | 10.2 x 8.7 x 1.8 | Brass      |