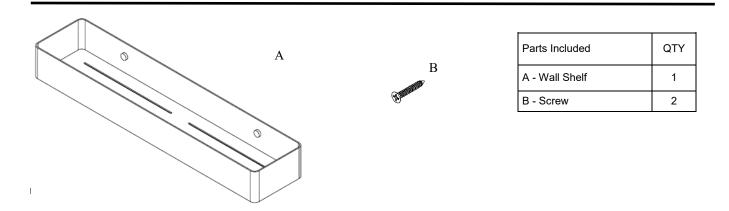

## Volkano Wall Shelf Installation Guide

Code: V92512, V92515

| Model # | Description | Finish      | Weight (lb) | WxHxD (mm)     | WxHxD (Inches)   | Metal Type      |
|---------|-------------|-------------|-------------|----------------|------------------|-----------------|
| V92512  | Wall Shelf  | Matte White | 4           | 500 x 60 x 110 | 19.7 x 2.4 x 4.3 | Stainless Steel |
| V92515  | Wall Shelf  | Matte Black | 4           | 500 x 60 x 110 | 19.7 x 2.4 x 4.3 | Stainless Steel |