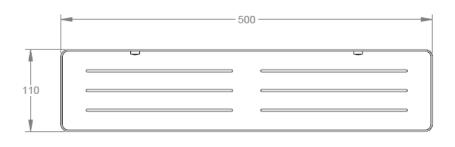

## Volkano Wall Shelf Installation Guide

Code: V92512, V92515

| Model # | Description | Finish      | Weight (lb) | WxHxD (mm)     | WxHxD (Inches)   | Metal Type      |
|---------|-------------|-------------|-------------|----------------|------------------|-----------------|
| V92512  | Wall Shelf  | Matte White | 4           | 500 x 60 x 110 | 19.7 x 2.4 x 4.3 | Stainless Steel |
| V92515  | Wall Shelf  | Matte Black | 4           | 500 x 60 x 110 | 19.7 x 2.4 x 4.3 | Stainless Steel |