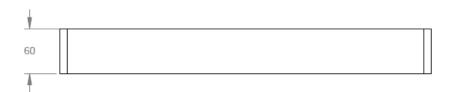

## Volkano Wall Shelf Installation Guide

Code: V92512, V92515

| Model # | Description | Finish      | Weight (lb) | WxHxD (mm)     | WxHxD (Inches)   | Metal Type      |
|---------|-------------|-------------|-------------|----------------|------------------|-----------------|
| V92512  | Wall Shelf  | Matte White | 4           | 500 x 60 x 110 | 19.7 x 2.4 x 4.3 | Stainless Steel |
| V92515  | Wall Shelf  | Matte Black | 4           | 500 x 60 x 110 | 19.7 x 2.4 x 4.3 | Stainless Steel |