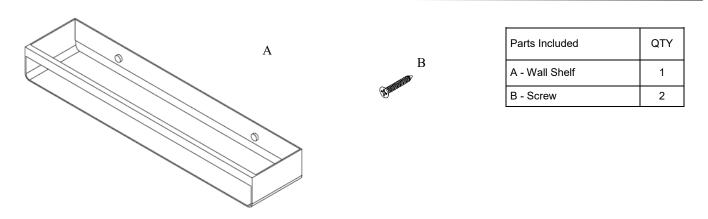

## Volkano Wall Shelf Installation Guide

Code: V92522, V92525

| Model # | Description | Finish      | Weight (lb) | WxHxD (mm)     | WxHxD (Inches)   | Metal Type      |
|---------|-------------|-------------|-------------|----------------|------------------|-----------------|
| V92522  | Wall Shelf  | Matte White | 4           | 500 x 60 x 110 | 19.7 x 2.4 x 4.3 | Stainless Steel |
| V92525  | Wall Shelf  | Matte Black | 4           | 500 x 60 x 110 | 19.7 x 2.4 x 4.3 | Stainless Steel |