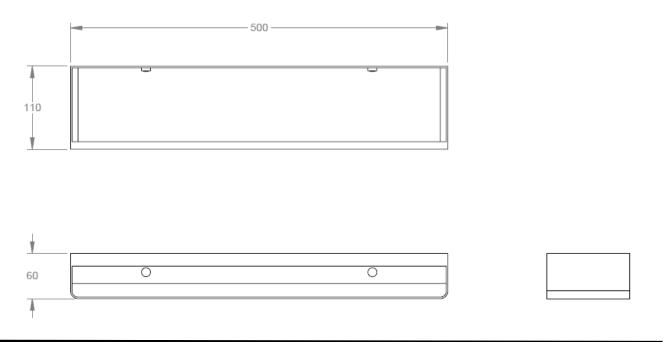

## Volkano Wall Shelf Installation Guide

Code: V92522, V92525

| Model # | Description | Finish      | Weight (lb) | WxHxD (mm)     | WxHxD (Inches)   | Metal Type      |
|---------|-------------|-------------|-------------|----------------|------------------|-----------------|
| V92522  | Wall Shelf  | Matte White | 4           | 500 x 60 x 110 | 19.7 x 2.4 x 4.3 | Stainless Steel |
| V92525  | Wall Shelf  | Matte Black | 4           | 500 x 60 x 110 | 19.7 x 2.4 x 4.3 | Stainless Steel |