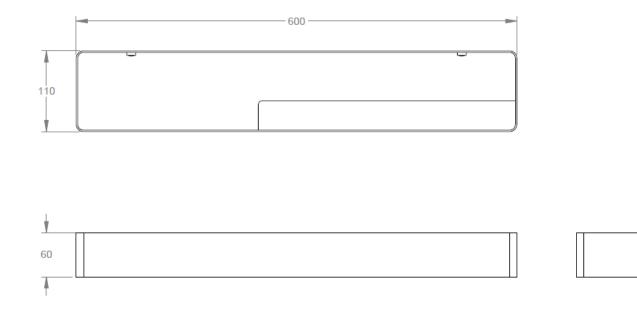

## Volkano Wall Shelf With Towel Cutout Installation Guide Code: V92532, V92535

| Model # | Description                  | Finish      | Weight (lb) | WxHxD (mm)     | WxHxD (Inches)   | Metal Type      |
|---------|------------------------------|-------------|-------------|----------------|------------------|-----------------|
| V92532  | Wall Shelf With Towel Cutout | Matte White | 4           | 600 x 60 x 110 | 23.6 x 2.4 x 4.3 | Stainless Steel |
| V92535  | Wall Shelf With Towel Cutout | Matte Black | 4           | 600 x 60 x 110 | 23.6 x 2.4 x 4.3 | Stainless Steel |