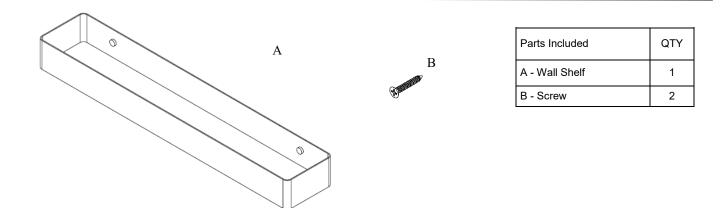

## Volkano Wall Shelf With Towel Cutout Installation Guide Code: V92532, V92535

| Model # | Description                  | Finish      | Weight (lb) | WxHxD (mm)     | WxHxD (Inches)   | Metal Type      |
|---------|------------------------------|-------------|-------------|----------------|------------------|-----------------|
| V92532  | Wall Shelf With Towel Cutout | Matte White | 4           | 600 x 60 x 110 | 23.6 x 2.4 x 4.3 | Stainless Steel |
| V92535  | Wall Shelf With Towel Cutout | Matte Black | 4           | 600 x 60 x 110 | 23.6 x 2.4 x 4.3 | Stainless Steel |