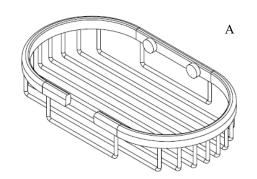

## Volkano Shower Basket Installation Guide

Code: V93113, V93115

| Parts Included    | QTY |  |
|-------------------|-----|--|
| A - Shower Basket | 1   |  |
| B - Screw         | 2   |  |

| Model # | Description   | Finish      | Weight (lb) | WxHxD (mm)     | WxHxD (Inches)  | Metal Type |
|---------|---------------|-------------|-------------|----------------|-----------------|------------|
| V93113  | Shower Basket | Chrome      | 1           | 200 x 36 x 114 | 7.9 x 1.4 x 4.5 | Brass      |
| V93115  | Shower Basket | Matte Black | 1           | 200 x 36 x 114 | 7.9 x 1.4 x 4.5 | Brass      |