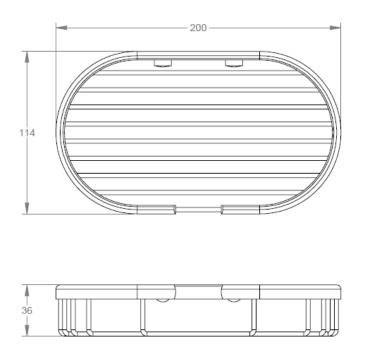

## Volkano Shower Basket Installation Guide

Code: V93113, V93115

| Parts Included    | QTY |  |
|-------------------|-----|--|
| A - Shower Basket | 1   |  |
| B - Screw         | 2   |  |

| Model # | Description   | Finish      | Weight (lb) | WxHxD (mm)     | WxHxD (Inches)  | Metal Type |
|---------|---------------|-------------|-------------|----------------|-----------------|------------|
| V93113  | Shower Basket | Chrome      | 1           | 200 x 36 x 114 | 7.9 x 1.4 x 4.5 | Brass      |
| V93115  | Shower Basket | Matte Black | 1           | 200 x 36 x 114 | 7.9 x 1.4 x 4.5 | Brass      |