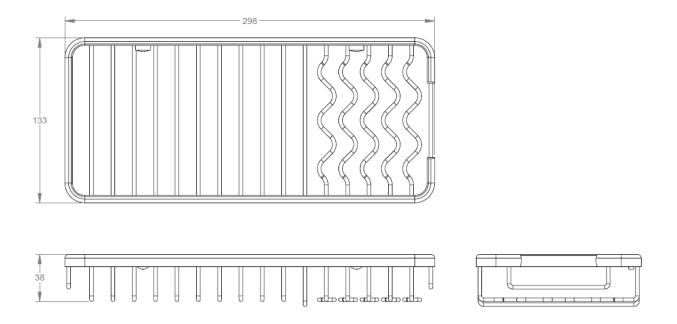

## Volkano Shower Basket Installation Guide

Code: V93143, V93145

| Model # | Description   | Finish      | Weight (lb) | WxHxD (mm)     | WxHxD (Inches)   | Metal Type |
|---------|---------------|-------------|-------------|----------------|------------------|------------|
| V93143  | Shower Basket | Chrome      | 2           | 298 x 38 x 133 | 11.7 x 1.5 x 5.2 | Brass      |
| V93145  | Shower Basket | Matte Black | 2           | 298 x 38 x 133 | 11.7 x 1.5 x 5.2 | Brass      |