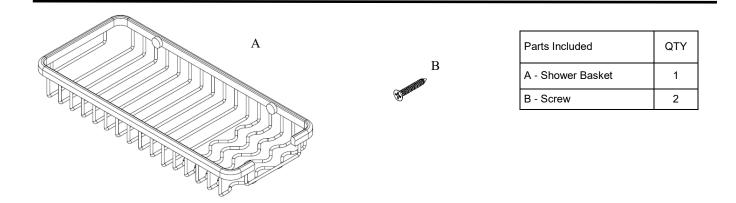

## Volkano Shower Basket Installation Guide

Code: V93143, V93145

| Model # | Description   | Finish      | Weight (lb) | WxHxD (mm)     | WxHxD (Inches)   | Metal Type |
|---------|---------------|-------------|-------------|----------------|------------------|------------|
| V93143  | Shower Basket | Chrome      | 2           | 298 x 38 x 133 | 11.7 x 1.5 x 5.2 | Brass      |
| V93145  | Shower Basket | Matte Black | 2           | 298 x 38 x 133 | 11.7 x 1.5 x 5.2 | Brass      |