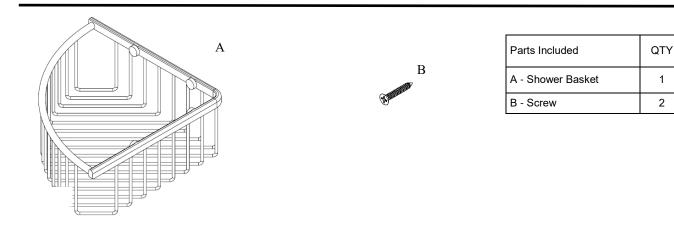

## Volkano Corner Shower Basket Installation Guide

Code: V93163, V93165

| Model # | Description          | Finish      | Weight (lb) | WxHxD (mm)     | WxHxD (Inches) | Metal Type |
|---------|----------------------|-------------|-------------|----------------|----------------|------------|
| V93163  | Corner Shower Basket | Chrome      | 2           | 206 x 78 x 206 | 8.1 x 3 x 8.1  | Brass      |
| V93165  | Corner Shower Basket | Matte Black | 2           | 206 x 78 x 206 | 8.1 x 3 x 8.1  | Brass      |