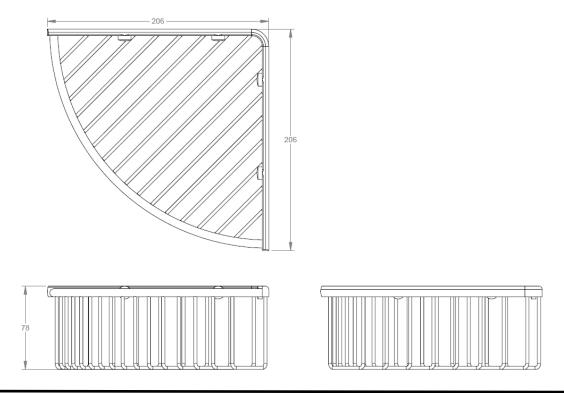

## Volkano Corner Shower Basket Installation Guide

Code: V93163, V93165

| Model # | Description          | Finish      | Weight (lb) | WxHxD (mm)     | WxHxD (Inches) | Metal Type |
|---------|----------------------|-------------|-------------|----------------|----------------|------------|
| V93163  | Corner Shower Basket | Chrome      | 2           | 206 x 78 x 206 | 8.1 x 3 x 8.1  | Brass      |
| V93165  | Corner Shower Basket | Matte Black | 2           | 206 x 78 x 206 | 8.1 x 3 x 8.1  | Brass      |