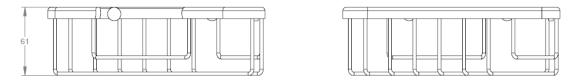

## Volkano Corner Shower Basket Installation Guide Code: V93173, V93175

B

| Parts Included    | QTY |  |
|-------------------|-----|--|
| A - Shower Basket | 1   |  |
| B - Screw         | 2   |  |

| Model # | Description          | Finish      | Weight (lb) | WxHxD (mm)     | WxHxD (Inches)  | Metal Type |
|---------|----------------------|-------------|-------------|----------------|-----------------|------------|
| V93173  | Corner Shower Basket | Chrome      | 1.5         | 193 x 61 x 193 | 7.6 x 2.4 x 7.6 | Brass      |
| V93175  | Corner Shower Basket | Matte Black | 1.5         | 193 x 61 x 193 | 7.6 x 2.4 x 7.6 | Brass      |