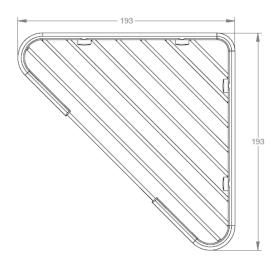

## Volkano Corner Shower Basket Installation Guide Code: V93173, V93175

B

| Parts Included    | QTY |  |
|-------------------|-----|--|
| A - Shower Basket | 1   |  |
| B - Screw         | 2   |  |

| Model # | Description          | Finish      | Weight (lb) | WxHxD (mm)     | WxHxD (Inches)  | Metal Type |
|---------|----------------------|-------------|-------------|----------------|-----------------|------------|
| V93173  | Corner Shower Basket | Chrome      | 1.5         | 193 x 61 x 193 | 7.6 x 2.4 x 7.6 | Brass      |
| V93175  | Corner Shower Basket | Matte Black | 1.5         | 193 x 61 x 193 | 7.6 x 2.4 x 7.6 | Brass      |