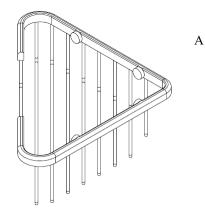

## Volkano Corner Shower Basket Installation Guide Code: V93173, V93175

B

| Parts Included    | QTY |  |
|-------------------|-----|--|
| A - Shower Basket | 1   |  |
| B - Screw         | 2   |  |

| Model # | Description          | Finish      | Weight (lb) | WxHxD (mm)     | WxHxD (Inches)  | Metal Type |
|---------|----------------------|-------------|-------------|----------------|-----------------|------------|
| V93173  | Corner Shower Basket | Chrome      | 1.5         | 193 x 61 x 193 | 7.6 x 2.4 x 7.6 | Brass      |
| V93175  | Corner Shower Basket | Matte Black | 1.5         | 193 x 61 x 193 | 7.6 x 2.4 x 7.6 | Brass      |