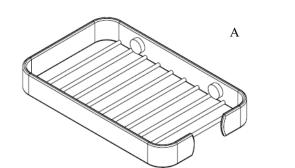

## **NOTK<u>U</u>U**

| Parts Included    | QTY |  |
|-------------------|-----|--|
| A - Shower Basket | 1   |  |
| B - Screw         | 2   |  |

| Model # | Description   | Finish      | Weight (lb) | WxHxD (mm)     | WxHxD (Inches)  | Metal Type |
|---------|---------------|-------------|-------------|----------------|-----------------|------------|
| V93183  | Shower Basket | Chrome      | 1           | 160 x 20 x 100 | 6.3 x 0.8 x 3.9 | Brass      |
| V93185  | Shower Basket | Matte Black | 1           | 160 x 20 x 100 | 6.3 x 0.8 x 3.9 | Brass      |