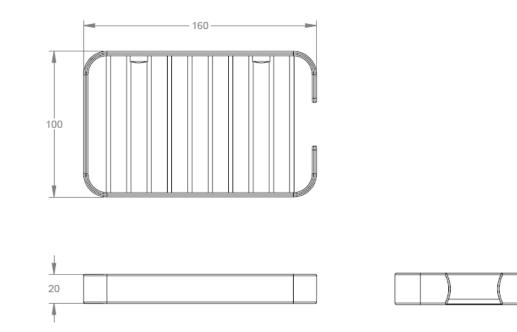

## **NOTK<u>U</u>U**

| Parts Included    | QTY |  |
|-------------------|-----|--|
| A - Shower Basket | 1   |  |
| B - Screw         | 2   |  |

| Model # | Description   | Finish      | Weight (lb) | WxHxD (mm)     | WxHxD (Inches)  | Metal Type |
|---------|---------------|-------------|-------------|----------------|-----------------|------------|
| V93183  | Shower Basket | Chrome      | 1           | 160 x 20 x 100 | 6.3 x 0.8 x 3.9 | Brass      |
| V93185  | Shower Basket | Matte Black | 1           | 160 x 20 x 100 | 6.3 x 0.8 x 3.9 | Brass      |