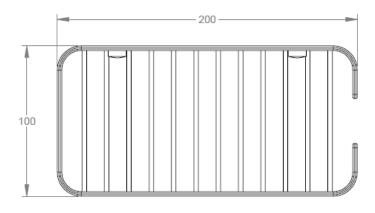

## Volkano Shower Basket Installation Guide

Code: V93193, V93195

| Parts Included    | QTY |
|-------------------|-----|
| A - Shower Basket | 1   |
| B - Screw         | 2   |

| Model # | Description   | Finish      | Weight (lb) | WxHxD (mm)     | WxHxD (Inches)  | Metal Type |
|---------|---------------|-------------|-------------|----------------|-----------------|------------|
| V93193  | Shower Basket | Chrome      | 1           | 200 x 20 x 100 | 7.9 x 0.8 x 3.9 | Brass      |
| V93195  | Shower Basket | Matte Black | 1           | 200 x 20 x 100 | 7.9 x 0.8 x 3.9 | Brass      |