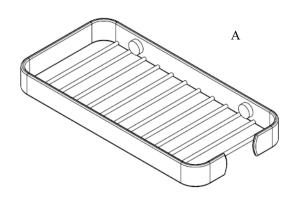

## Volkano Shower Basket Installation Guide

Code: V93193, V93195

| Parts Included    | QTY |
|-------------------|-----|
| A - Shower Basket | 1   |
| B - Screw         | 2   |

| Model # | Description   | Finish      | Weight (lb) | WxHxD (mm)     | WxHxD (Inches)  | Metal Type |
|---------|---------------|-------------|-------------|----------------|-----------------|------------|
| V93193  | Shower Basket | Chrome      | 1           | 200 x 20 x 100 | 7.9 x 0.8 x 3.9 | Brass      |
| V93195  | Shower Basket | Matte Black | 1           | 200 x 20 x 100 | 7.9 x 0.8 x 3.9 | Brass      |