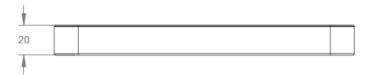

## Volkano Shower Basket Installation Guide

Code: V93193, V93195

| Parts Included    | QTY |
|-------------------|-----|
| A - Shower Basket | 1   |
| B - Screw         | 2   |

| Model # | Description   | Finish      | Weight (lb) | WxHxD (mm)     | WxHxD (Inches)  | Metal Type |
|---------|---------------|-------------|-------------|----------------|-----------------|------------|
| V93193  | Shower Basket | Chrome      | 1           | 200 x 20 x 100 | 7.9 x 0.8 x 3.9 | Brass      |
| V93195  | Shower Basket | Matte Black | 1           | 200 x 20 x 100 | 7.9 x 0.8 x 3.9 | Brass      |