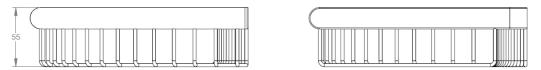

| Model # | Description          | Finish      | Weight (Ib) | WxHxD (mm)     | WxHxD (Inches) | Metal Type |
|---------|----------------------|-------------|-------------|----------------|----------------|------------|
| V93213  | Corner Shower Basket | Chrome      | 1.5         | 202 x 55 x 202 | 8 x 2.2 x 8    | Brass      |
| V93215  | Corner Shower Basket | Matte Black | 1.5         | 202 x 55 x 202 | 8 x 2.2 x 8    | Brass      |