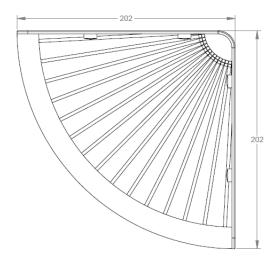

| Model # | Description          | Finish      | Weight (Ib) | WxHxD (mm)     | WxHxD (Inches) | Metal Type |
|---------|----------------------|-------------|-------------|----------------|----------------|------------|
| V93213  | Corner Shower Basket | Chrome      | 1.5         | 202 x 55 x 202 | 8 x 2.2 x 8    | Brass      |
| V93215  | Corner Shower Basket | Matte Black | 1.5         | 202 x 55 x 202 | 8 x 2.2 x 8    | Brass      |