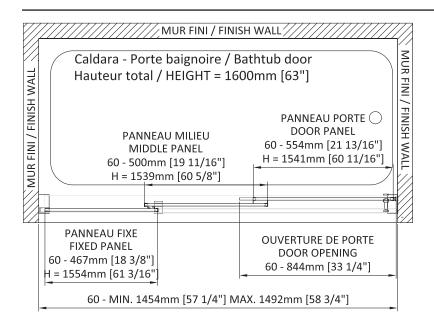

## **CALDARA**

SHOWER DOOR BATHTUB 2 DOORS, 1 FIXED Door 60": DCL6000BSTC21 Box #1 62 3/4" x 23 1/4" x 1 3/8" 1595mm x 590mm x 35mm 37.5 lbs (17 kg) Box #2 63" x 24" x 3 3/8" 1600mm x 610mm x 85 mm 66.1 lbs (30 kg)

Total number of boxes : 2

- Very large door opening
- Reversible left or right
- Height of 63" (1600mm)
- Interior and exterior double handle in polished stainless-steel
- Zitta clip opens for easy cleaning of the door
- Fixed panel and double door panels 8mm
- ZittaClean stain resistant glass treatment
- · Soft rolling guaranteed for life
- Magnetic closing
- · Fixed panel secured with sealing gasket
- Finishing caps on extrusions
- · Aluminium threshold with sealing gasket
- Door stop
- Frictionless door sill guide
- Double vertical seals
- Safe tempered glass with polished edges
- Adjustment of door panel level by the rollers
- Adjustment of the fixed panel level by the wall extrusion (1" – 25mm)