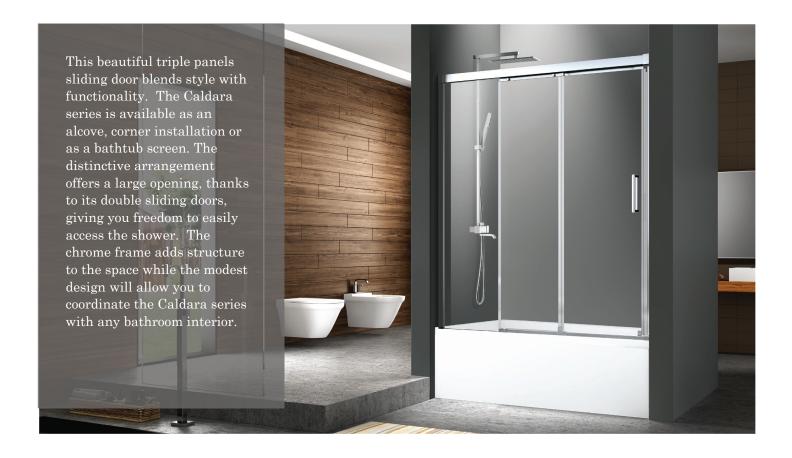

## **CALDARA**

SHOWER DOOR BATHTUB 2 DOORS, 1 FIXED Door 60": DCL6000BSTC21 Box #1 62 3/4" x 23 1/4" x 1 3/8" 1595mm x 590mm x 35mm 37.5 lbs (17 kg) Box #2 63" x 24" x 3 3/8" 1600mm x 610mm x 85 mm 66.1 lbs (30 kg)

Total number of boxes : 2

- Very large door opening
- Reversible left or right
- Height of 63" (1600mm)
- Interior and exterior double handle in polished stainless-steel
- Zitta clip opens for easy cleaning of the door
- Fixed panel and double door panels 8mm
- ZittaClean stain resistant glass treatment
- · Soft rolling guaranteed for life
- Magnetic closing
- · Fixed panel secured with sealing gasket
- Finishing caps on extrusions
- · Aluminium threshold with sealing gasket
- Door stop
- Frictionless door sill guide
- Double vertical seals
- Safe tempered glass with polished edges
- Adjustment of door panel level by the rollers
- Adjustment of the fixed panel level by the wall extrusion (1" – 25mm)