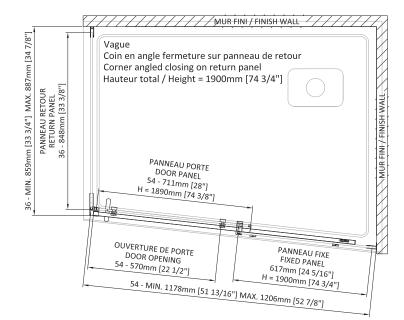

## **VAGUE**

**SHOWER DOOR** CORNER ANGLE 1 DOOR, 1 FIXED, 1 RETURN

> · Magnetic closing Door stop

Rox #1 76 5/8" x 30 1/2" x 2 1/8", 74.96 lbs Box #2 76 5/8" x 25 5/8" x 1 5/8", 57.32 lbs 77" x 36" 2 1/8", 79.37 lbs

Total number of boxes: 3

Door 54 ": DVG5400AANC21

- · Large door opening
- Reversible left or right
- Height of 74 3/4" (1900mm)
- Interior and exterior double handle in polished stainless-steel
- · Zitta clip opens for easy cleaning of the door
- Fixed panel and door panel 8mm
- · ZittaClean stain resistant glass treatment
- · Soft rolling guaranteed for life
- · Fixed panel secured with a squeeze gasket
- · Finishing caps on extrusions
- · Aluminium threshold with sealing gasket
- · Anti-jump bearings keep the door on the rail
- · Frictionless door sill guide
- · Solid door bottom anchor
- · Double vertical seals
- · Safe tempered glass with polished edges
- · Adjustment of the level of the top rail and adjustment of door panel level by the rollers
- Adjustment of the fixed panel level by the wall extrusion (1" - 25mm)
- · Glass shelf option