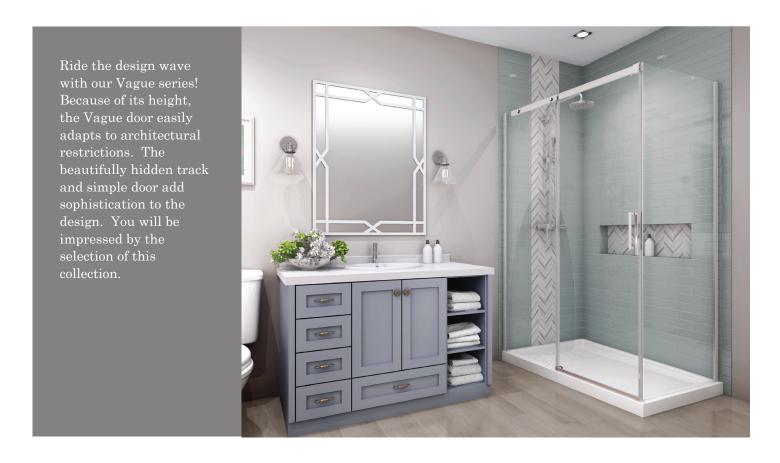

Total number of boxes: 3

Door 54 ": DVG5400AANC21

- · Large door opening
- Reversible left or right
- Height of 74 3/4" (1900mm)
- Interior and exterior double handle in polished stainless-steel
- · Zitta clip opens for easy cleaning of the door
- Fixed panel and door panel 8mm
- · ZittaClean stain resistant glass treatment
- · Soft rolling guaranteed for life
- · Fixed panel secured with a squeeze gasket
- · Finishing caps on extrusions
- · Aluminium threshold with sealing gasket
- · Anti-jump bearings keep the door on the rail
- · Frictionless door sill guide
- · Solid door bottom anchor
- · Double vertical seals
- · Safe tempered glass with polished edges
- · Adjustment of the level of the top rail and adjustment of door panel level by the rollers
- Adjustment of the fixed panel level by the wall extrusion (1" - 25mm)
- · Glass shelf option