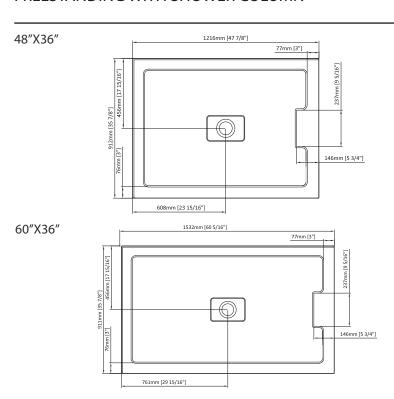

## Shower base

PURE ACRYLIC REINFORCED WITH FIBERGLASS 48"X36", 60"X36" FREESTANDING WITH SHOWER COLUMN

BASE: B4836CRER1 BASE: B4836CREL1 Box #1 : 51" x 33 1/4" x 4 3/4" 1295 mm x 845 mm x 120 mm 55.5 lbs (24.9 kg) BASE: B4836CRER BASE: B6036CRER Box #1: 63" x 40" x 4 1/2" 1295 mm x 845 mm x 120 mm 69.5 lbs (31.3 kg)