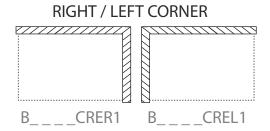

CUPC certified, our shower bases with central drain cover and moulded tile flanges are offered in an extensive number of sizes and configurations, including our angled base. Its unique design will perfectly fit a replacement base for a corner shower. The glossy finish of our acrylic is non-porous and easy to clean.

## Shower base

PURE ACRYLIC REINFORCED WITH FIBERGLASS 48"X36", 60"X36" FREESTANDING WITH SHOWER COLUMN

BASE: B4836CRER1 BASE: B4836CREL1 Box #1 : 51" x 33 1/4" x 4 3/4" 1295 mm x 845 mm x 120 mm 55.5 lbs (24.9 kg) BASE: B4836CRER BASE: B6036CRER Box #1: 63" x 40" x 4 1/2" 1295 mm x 845 mm x 120 mm 69.5 lbs (31.3 kg)