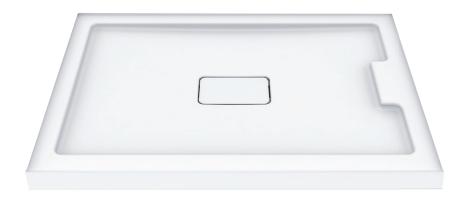

CUPC certified, our shower bases with central drain cover and moulded tile flanges are offered in an extensive number of sizes and configurations, including our angled base. Its unique design will perfectly fit a replacement base for a corner shower. The glossy finish of our acrylic is non-porous and easy to clean.

Total number of box: 1

- · Possibility of unlimited design
- · White glossy interior surfaces
- Smooth background
- Shell of pure acrylic reinforced with 4 layers of fiberglass
- · Central drain
- Acrylic drain cover
- 1" (3/8") molded tiling flanges
- Threshold of 3"
- Support legs
- · Several sizes and configurations available
- · Standard drain not included
- · Easy installation and maintenance
- 10 years warranty
- CUPC certificated