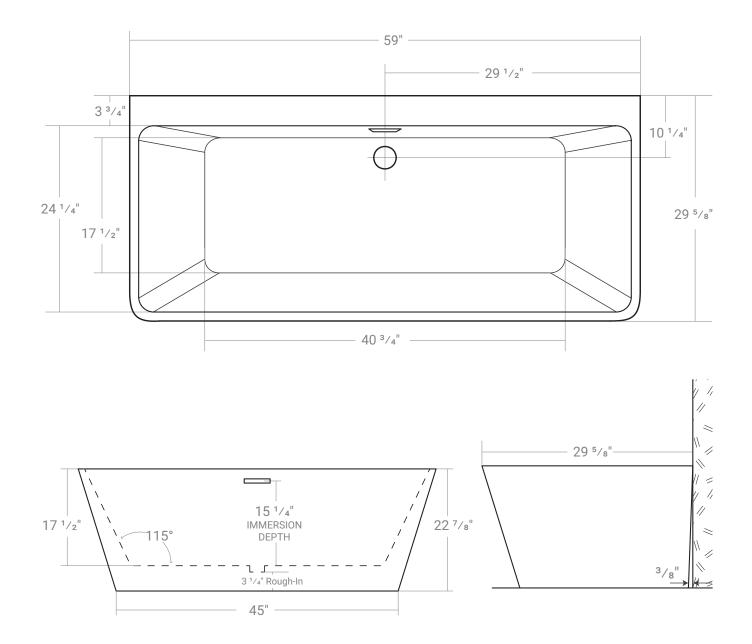

# Vanessa

Product # 44335

59" x 30" x 22 %" | Immersion Depth: 15 %

# **Product Specifications**

- Seamless, 1 piece acrylic soaker bathtub
- 100% Acrylic with fiberglass reinforcement
- Bathtub is shipped with chrome waste. Drain assembly not installed
- Levelling feet included
- Center drain
- Drain hole: 2"
- Water capacity: 60 US Gallons
- Weight: 40 lbs
- 1 year limited manufacturer's warranty included

# **Design Features**

- Deep bathing well
- Gently sloping lumbar support
- Open back

Our products are handmade & hand finished so you can expect a tolerance of  $\pm$  ¼" on all measurements. We strongly recommend waiting until your ordered product is on-site before attempting any rough-in carpentry or plumbing.

If you want to verify any of our measurements, please feel free to call or email us.

\*Drawings are not to scale