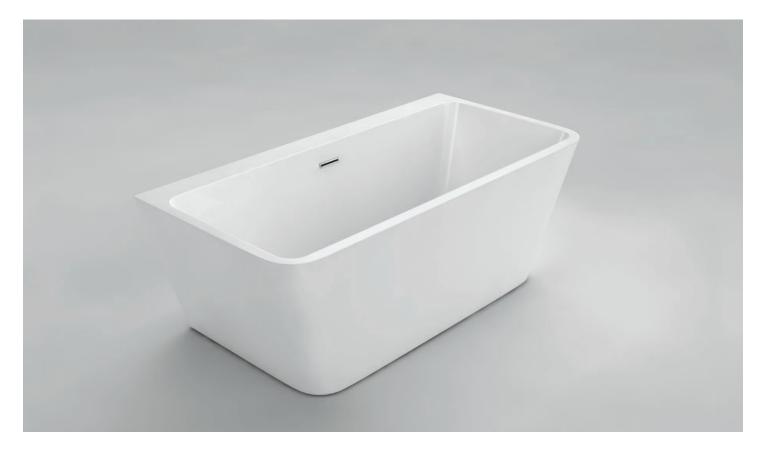

# Vanessa

Product # 44335

59" x 30" x 22 %" | Immersion Depth: 15 %

# **Product Specifications**

- Seamless, 1 piece acrylic soaker bathtub
- 100% Acrylic with fiberglass reinforcement
- Bathtub is shipped with chrome waste. Drain assembly not installed
- Levelling feet included
- Center drain
- Drain hole: 2"
- Water capacity: 60 US Gallons
- Weight: 40 lbs
- 1 year limited manufacturer's warranty included

# **Design Features**

- Deep bathing well
- Gently sloping lumbar support
- Open back