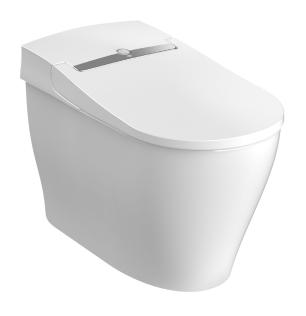

#### D29030CS416-415 Seat and Bowl Combo

#### **FEATURES**

- Sleek and simple with full skirt & low height design
- Water Sense dual flush 1.32-0.92 gpf/4.9-3.4 Lpf
- Automatic open/slow-close lid & seat
- Adjustable, automatic flush setting (off, 2, 6, 10, 15 second delay options)
- Heated seat (6 of levels)
- Warm air dryer (4 temperature levels)
- Dual, adjustable, self-cleaning water sprays for independent front and back cleansing
- Nozzle Shutter to conceal the water sprays
- Adjustable water control settings; pressure (6 levels), temperature (6 levels), massage and oscillation
- Air Shield deodorizer with replaceable charcoal filter
- Air Sterilization (Plasmacluster) w/ blue light (Bowl - operates when the SpaLet is being used)
- Room Refresh Deodorizer (Plasmacluster- does not operate when Spalet is being used)
- Hyper Clean Surface to prevent scratches & preserve cleanliness of the bowl
- Prewash to help prevent buildup (on/off option)
- Power Stream Flush: double vortex flush with siphon jet
- External manual flush button for power outages
- Innovative seat sensor technology
- One-touch power save (8 hours)
- In-line easy to access water strainer
- Soft night light Bowl + Seat (on/off / on all the time option)
- Remote Control with LED screen
- Vitreous China compact elongated bowl

#### NOMINAL DIMENSIONS

14-3/4" x 15-3/4" x 25-13/16" (375 x 400 x 655 mm)

#### **COLORS/FINISHES**

Canvas White (415)