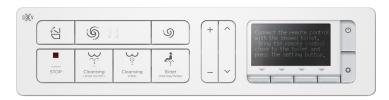

or power outages
- Innovative seat sensor technology
- One-touch power save (8 hours)
- In-line easy to access water strainer
- Soft night light Bowl + Seat (on/off / on all the time option)
- Remote Control with LED screen
- Vitreous China compact elongated bowl

#### **DIMENSIONS**

#### NOMINAL DIMENSIONS

14-3/4" x 15-3/4" x 25-13/16" (375 x 400 x 655 mm)

#### **COLORS/FINISHES**

Canvas White (415)

#### COMPONENTS

**D23045CS11S-415** AT200LS SpaLet Electronic Bowl Unit **D28035AS416-415** AT200LS SpaLet Electronic Seat Unit

#### **COMPLIANCE CERTIFICATIONS**

Meets or Exceeds ASME A112.19.2 / CSA B45.1, ASME A112.4.2 / CSA B45.16, UL 1431, CSA C22.2 No. 68-14 Update No. 3, CSA C22.2 No. 64-14

EPA WaterSense® Certified



## AT200°LS SPALET°

# INTEGRATED ELECTRONIC BIDET TOILET



REMOTE CONTROL



#### **NOTES:**

This bidet toilet is designed to rough-in at a minimum dimension of 12" (305 mm) from finished wall to C/L of outlet. Includes flex supply with integral shutoff valve, seat and bolt caps.

Dimensions shown for location of supply is suggested.

Location of the stop valve(water supply) can be adjusted in between the range listed below:

#### - Stop Valve (water supply) on the wall.

Width: 9-1/16" (230 mm) to 19-11/16" (500 mm) on both left or right from the center of closet flange Height: 1-31/32" (50 mm) to 23-5/8" (600 mm) from the floor

#### - Stop valve (water supply) on the floor.

Width: 9-27/32" (250 mm) to 19-11/16" (500 mm) on both left or right from the center of closet flange Length: 1-31/32" (50 mm) to 5-29/32" (150 mm) from the wall

#### I