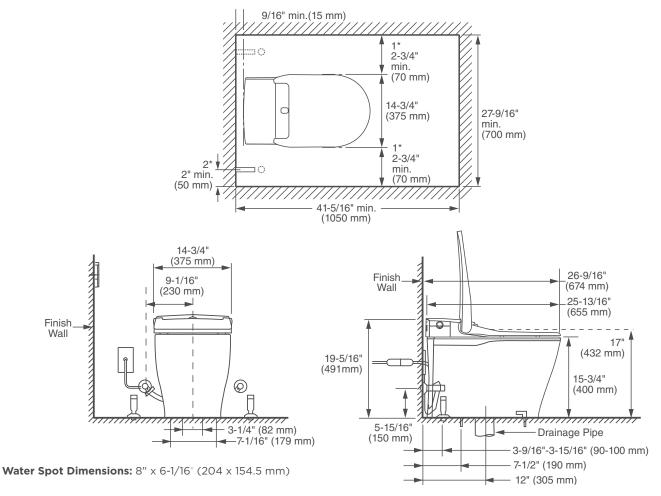

#### **NOTES:**

This bidet toilet is designed to rough-in at a minimum dimension of 12" (305 mm) from finished wall to C/L of outlet. Includes flex supply with integral shutoff valve, seat and bolt caps.

Dimensions shown for location of supply is suggested.

Location of the stop valve(water supply) can be adjusted in between the range listed below:

#### - Stop Valve (water supply) on the wall.

Width: 9-1/16" (230 mm) to 19-11/16" (500 mm) on both left or right from the center of closet flange Height: 1-31/32" (50 mm) to 23-5/8" (600 mm) from the floor

#### - Stop valve (water supply) on the floor.

Width: 9-27/32" (250 mm) to 19-11/16" (500 mm) on both left or right from the center of closet flange Length: 1-31/32" (50 mm) to 5-29/32" (150 mm) from the wall

#### IMPORTANT:

Dimensions of fixtures are nominal and may vary within the range of tolerance established by ANSI Standard A112.19.2. These measurements are subject to change or cancellation. No responsibility is assumed for use of superseded or voided pages.